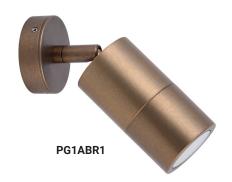

IP65 Rated

| PART NO. | DESCRIPTION                                | LAMP<br>HOLDER | BACK<br>PLATE | WEIGHT<br>(KG) | BOX<br>(CM)  | CARTON<br>QTY |
|----------|--------------------------------------------|----------------|---------------|----------------|--------------|---------------|
| PGUDBR1  | WALL GU10 X 2 PILLAR UP/DN Aged Brass      | 2XGU10         | Ø68X22mm      | 1.2            | 8.5x9.5x22.5 | 1/10          |
| PG1FBR1  | WALL GU10 PILLAR FIXED Aged Brass          | 1XGU10         | Ø68X22mm      | 0.8            | 8x10x14      | 1/10          |
| PG1ABR1  | WALL GU10 PILLAR S/ADJ Aged Brass 90D Tilt | 1XGU10         | Ø68X22mm      | 0.82           | 8x8x19       | 1/10          |