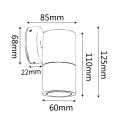

IP65 Rated

| PART NO. | DESCRIPTION                                | LAMP<br>HOLDER | BACK<br>PLATE | WEIGHT<br>(KG) | BOX<br>(CM)  | CARTON<br>QTY |
|----------|--------------------------------------------|----------------|---------------|----------------|--------------|---------------|
| PGUDBR1  | WALL GU10 X 2 PILLAR UP/DN Aged Brass      | 2XGU10         | Ø68X22mm      | 1.2            | 8.5x9.5x22.5 | 1/10          |
| PG1FBR1  | WALL GU10 PILLAR FIXED Aged Brass          | 1XGU10         | Ø68X22mm      | 0.8            | 8x10x14      | 1/10          |
| PG1ABR1  | WALL GU10 PILLAR S/ADJ Aged Brass 90D Tilt | 1XGU10         | Ø68X22mm      | 0.82           | 8x8x19       | 1/10          |