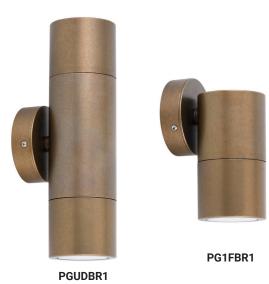

IP65 Rated

| PART NO. | DESCRIPTION                                | LAMP<br>HOLDER | BACK<br>PLATE | WEIGHT<br>(KG) | BOX<br>(CM)  | CARTON<br>QTY |
|----------|--------------------------------------------|----------------|---------------|----------------|--------------|---------------|
| PGUDBR1  | WALL GU10 X 2 PILLAR UP/DN Aged Brass      | 2XGU10         | Ø68X22mm      | 1.2            | 8.5x9.5x22.5 | 1/10          |
| PG1FBR1  | WALL GU10 PILLAR FIXED Aged Brass          | 1XGU10         | Ø68X22mm      | 0.8            | 8x10x14      | 1/10          |
| PG1ABR1  | WALL GU10 PILLAR S/ADJ Aged Brass 90D Tilt | 1XGU10         | Ø68X22mm      | 0.82           | 8x8x19       | 1/10          |