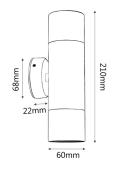

IP65 Rated

| PART NO. | DESCRIPTION                                | LAMP<br>HOLDER | BACK<br>PLATE | WEIGHT<br>(KG) | BOX<br>(CM)  | CARTON<br>QTY |
|----------|--------------------------------------------|----------------|---------------|----------------|--------------|---------------|
| PGUDBR1  | WALL GU10 X 2 PILLAR UP/DN Aged Brass      | 2XGU10         | Ø68X22mm      | 1.2            | 8.5x9.5x22.5 | 1/10          |
| PG1FBR1  | WALL GU10 PILLAR FIXED Aged Brass          | 1XGU10         | Ø68X22mm      | 0.8            | 8x10x14      | 1/10          |
| PG1ABR1  | WALL GU10 PILLAR S/ADJ Aged Brass 90D Tilt | 1XGU10         | Ø68X22mm      | 0.82           | 8x8x19       | 1/10          |