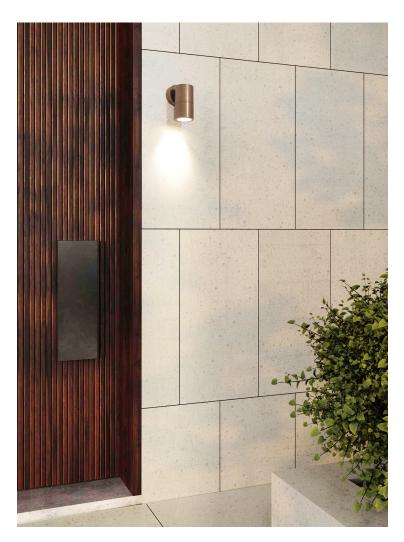

## **EXTERIOR GU10 WALL PILLAR LIGHTS** (Aged Brass)

## **Product Features:**

- Exterior surface mounted wall pillar lights
- Input voltage range: 110-265V AC 50/60Hz
- Material: solid brass
- Colour: aged brass
- Lamp holder: GU10 (Max.35W)
- Globes not included

IP65 Rated

| PART NO. | DESCRIPTION                                | LAMP<br>HOLDER | BACK<br>PLATE | WEIGHT<br>(KG) | BOX<br>(CM)  | CARTON<br>QTY |
|----------|--------------------------------------------|----------------|---------------|----------------|--------------|---------------|
| PGUDBR1  | WALL GU10 X 2 PILLAR UP/DN Aged Brass      | 2XGU10         | Ø68X22mm      | 1.2            | 8.5x9.5x22.5 | 1/10          |
| PG1FBR1  | WALL GU10 PILLAR FIXED Aged Brass          | 1XGU10         | Ø68X22mm      | 0.8            | 8x10x14      | 1/10          |
| PG1ABR1  | WALL GU10 PILLAR S/ADJ Aged Brass 90D Tilt | 1XGU10         | Ø68X22mm      | 0.82           | 8x8x19       | 1/10          |