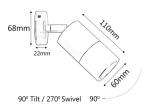

IP65 Rated

| PART NO. | DESCRIPTION                                | LAMP<br>HOLDER | BACK<br>PLATE | WEIGHT<br>(KG) | BOX<br>(CM)  | CARTON<br>QTY |
|----------|--------------------------------------------|----------------|---------------|----------------|--------------|---------------|
| PGUDBR1  | WALL GU10 X 2 PILLAR UP/DN Aged Brass      | 2XGU10         | Ø68X22mm      | 1.2            | 8.5x9.5x22.5 | 1/10          |
| PG1FBR1  | WALL GU10 PILLAR FIXED Aged Brass          | 1XGU10         | Ø68X22mm      | 0.8            | 8x10x14      | 1/10          |
| PG1ABR1  | WALL GU10 PILLAR S/ADJ Aged Brass 90D Tilt | 1XGU10         | Ø68X22mm      | 0.82           | 8x8x19       | 1/10          |